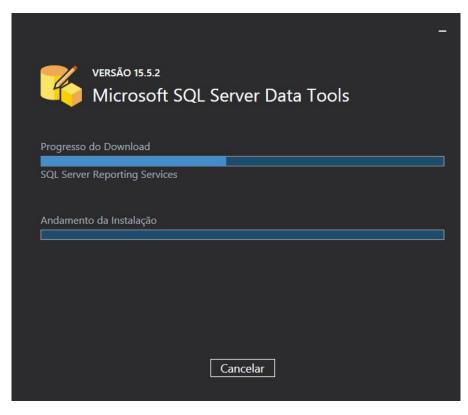

SSDT 15.5.2 is a standalone web installation experience for SQL Server Database, Analysis Services, Reporting Services, and Integration Services projects in Visual Studio 2017 15.5 or later.

SSDT for Visual Studio 2017