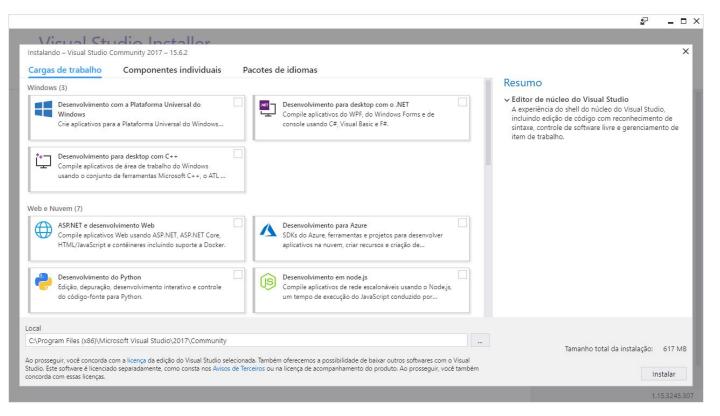

⊙ 4 minutes to read • Contributors 💄 📵 📦 🧣 🔾 all

THIS TOPIC APPLIES TO: SQL Server Azure SQL Database Azure SQL Data Warehouse

✓ Parallel Data Warehouse

<u>SQL Server Data Tools</u> is a modern development tool that you can download for free to build SQL Server relational databases, Azure SQL databases, Integration Services packages, Analysis Services data models, and Reporting Services reports. With SSDT, you can design and deploy any SQL Server content type with the same ease as you would develop an application in Visual Studio.

SSDT 15.5.2 is a standalone web installation experience for SQL Server Database, Analysis Services, Reporting Services, and Integration Services projects in Visual Studio 2017 15.5 or later.

SSDT for Visual Studio 2017

SSDT for Visual Studio 2015











#### Visual Studio Installer







## Visual Studio - Apenas pacote Reporting Services



























Por Alex Souza