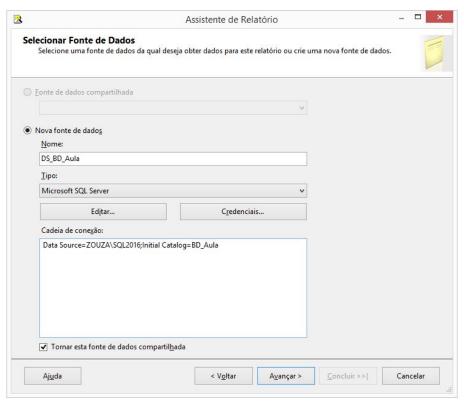

base Azure SQL Data Warehouse

✓ Parallel Data Warehouse

<u>SQL Server Data Tools</u> is a modern development tool that you can download for free to build SQL Server relational databases, Azure SQL databases, Integration Services packages, Analysis Services data models, and Reporting Services reports. With SSDT, you can design and deploy any SQL Server content type with the same ease as you would develop an application in Visual Studio.

SSDT 15.5.2 is a standalone web installation experience for SQL Server Database, Analysis Services, Reporting Services, and Integration Services projects in Visual Studio 2017 15.5 or later.

SSDT for Visual Studio 2017

SSDT for Visual Studio 2015











#### Visual Studio Installer







## Visual Studio - Apenas pacote Reporting Services



























Por Alex Souza