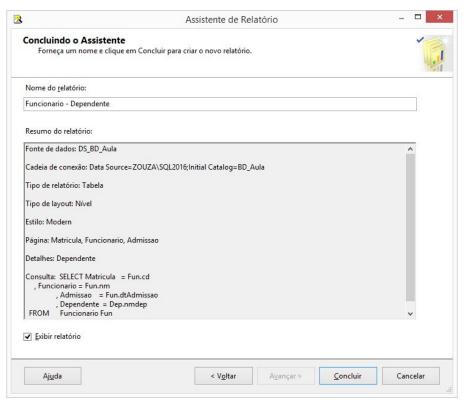

re SQL Data Warehouse

✓ Parallel Data Warehouse

<u>SQL Server Data Tools</u> is a modern development tool that you can download for free to build SQL Server relational databases, Azure SQL databases, Integration Services packages, Analysis Services data models, and Reporting Services reports. With SSDT, you can design and deploy any SQL Server content type with the same ease as you would develop an application in Visual Studio.

SSDT 15.5.2 is a standalone web installation experience for SQL Server Database, Analysis Services, Reporting Services, and Integration Services projects in Visual Studio 2017 15.5 or later.

SSDT for Visual Studio 2017

SSDT for Visual Studio 2015











#### Visual Studio Installer







## Visual Studio - Apenas pacote Reporting Services



























Por Alex Souza