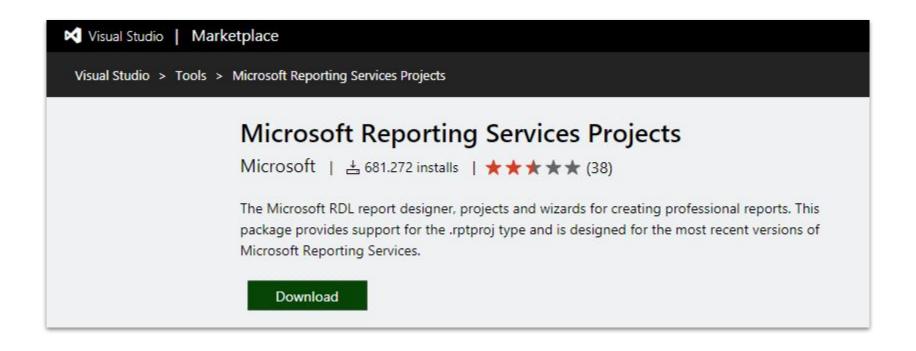

SQL Database Azure SQL Data Warehouse

✓ Parallel Data Warehouse

<u>SQL Server Data Tools</u> is a modern development tool that you can download for free to build SQL Server relational databases, Azure SQL databases, Integration Services packages, Analysis Services data models, and Reporting Services reports. With SSDT, you can design and deploy any SQL Server content type with the same ease as you would develop an application in Visual Studio.

SSDT 15.5.2 is a standalone web installation experience for SQL Server Database, Analysis Services, Reporting Services, and Integration Services projects in Visual Studio 2017 15.5 or later.

SSDT for Visual Studio 2017

SSDT for Visual Studio 2015











#### Visual Studio Installer







## Visual Studio - Apenas pacote Reporting Services



























Por Alex Souza