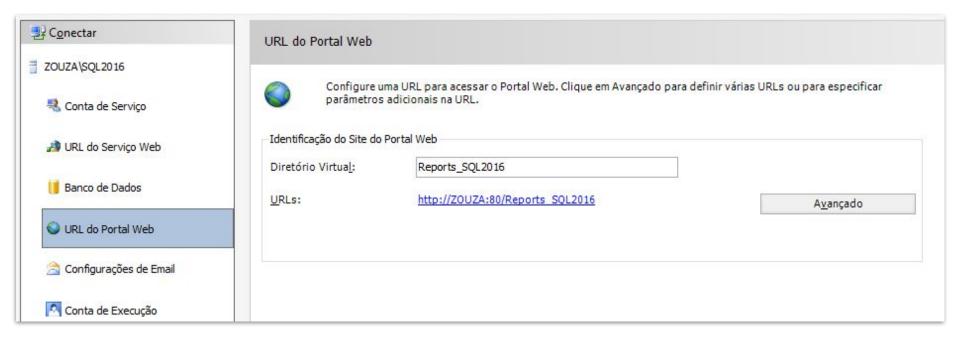

- Passo a Passo
  - Configuração Básica
  - SSDT
  - Primeiro Relatório































## SQL Server - Data Tools (Criar os relatórios)

#### Download SQL Server Data Tools (SSDT)

団 02/09/2018 • ⊙ 4 minutes to read • Contributors 💄 📵 📦 🧣 🔾 all

THIS TOPIC APPLIES TO: SQL Server Azure SQL Database Azure SQL Data Warehouse

✓ Parallel Data Warehouse

<u>SQL Server Data Tools</u> is a modern development tool that you can download for free to build SQL Server relational databases, Azure SQL databases, Integration Services packages, Analysis Services data models, and Reporting Services reports. With SSDT, you can design and deploy any SQL Server content type with the same ease as you would develop an application in Visual Studio.

SSDT 15.5.2 is a standalone web installation experience for SQL Server Database, Analysis Services, Reporting Services, and Integratio