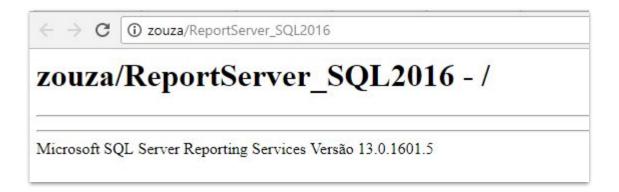

- Passo a Passo
  - Configuração Básica
  - SSDT
  - Primeiro Relatório































## SQL Server - Data Tools (Criar os relatórios)

#### Download SQL Server Data Tools (SSDT)

団 02/09/2018 • ⊙ 4 minutes to read • Contributors 💄 📵 📦 🧣 🔾 all

THIS TOPIC APPLIES TO: SQL Server Azure SQL Database Azure SQL Data Warehouse

✓ Parallel Data Warehouse

<u>SQL Server Data Tools</u> is a modern development tool that you can download for free to build SQL Server relational databases, Azure SQL databases, Integration Services packages, Analysis Services data models, and Reporting Services reports. With SSDT, you can design and deploy any SQL Server content type with the same ease as you would develop an application in Visual Studio.

SSDT 15.5.2 is a standalone web installation experience for SQL Server Database, Analysis Services, Reporting Services, and Integr