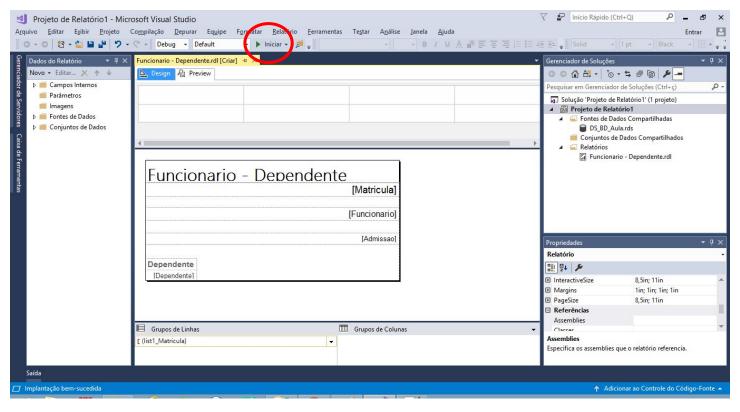

SQL Data Warehouse

✓ Parallel Data Warehouse

<u>SQL Server Data Tools</u> is a modern development tool that you can download for free to build SQL Server relational databases, Azure SQL databases, Integration Services packages, Analysis Services data models, and Reporting Services reports. With SSDT, you can design and deploy any SQL Server content type with the same ease as you would develop an application in Visual Studio.

SSDT 15.5.2 is a standalone web installation experience for SQL Server Database, Analysis Services, Reporting Services, and Integration Services projects in Visual Studio 2017 15.5 or later.

SSDT for Visual Studio 2017

SSDT for Visual Studio 2015











#### Visual Studio Installer







## Visual Studio - Apenas pacote Reporting Services



























Por Alex Souza