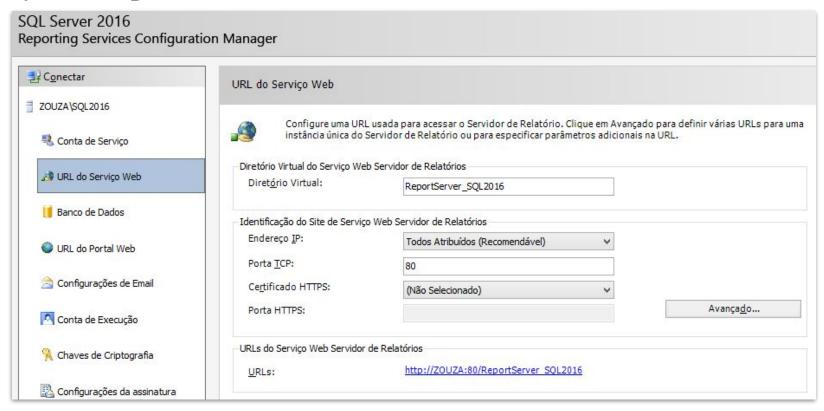

- Passo a Passo
  - Configuração Básica
  - SSDT
  - Primeiro Relatório































## SQL Server - Data Tools (Criar os relatórios)

#### Download SQL Server Data Tools (SSDT)

団 02/09/2018 • ⊙ 4 minutes to read • Contributors 💄 📵 📦 🧣 🔾 all

THIS TOPIC APPLIES TO: SQL Server Azure SQL Database Azure SQL Data Warehouse

✓ Parallel Data Warehouse

<u>SQL Server Data Tools</u> is a modern development tool that you can download for free to build SQL Server relational databases, Azure SQL databases, Integration Services packages, Analysis Services data models, and Reporting Services reports. With SSDT, you can design and deploy any SQL Server content type with the same ease as you would develop an application in Visual Studio.

SSDT 15.5.2 is a standalone web installation experience for SQL Server Database, Analysis Services, Reporting Services, and Inte