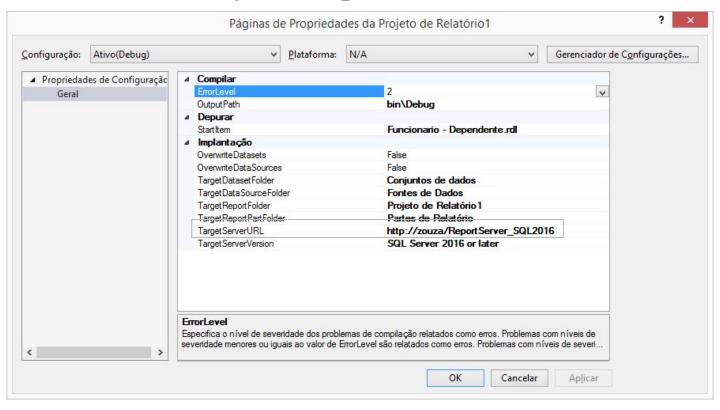

QL Data Warehouse

✓ Parallel Data Warehouse

<u>SQL Server Data Tools</u> is a modern development tool that you can download for free to build SQL Server relational databases, Azure SQL databases, Integration Services packages, Analysis Services data models, and Reporting Services reports. With SSDT, you can design and deploy any SQL Server content type with the same ease as you would develop an application in Visual Studio.

SSDT 15.5.2 is a standalone web installation experience for SQL Server Database, Analysis Services, Reporting Services, and Integration Services projects in Visual Studio 2017 15.5 or later.

SSDT for Visual Studio 2017

SSDT for Visual Studio 2015











#### Visual Studio Installer







## Visual Studio - Apenas pacote Reporting Services



























Por Alex Souza