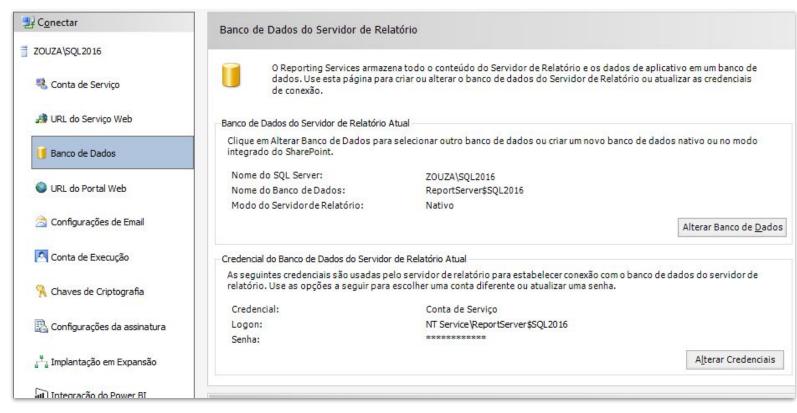

- Passo a Passo
  - Configuração Básica
  - SSDT
  - Primeiro Relatório































## SQL Server - Data Tools (Criar os relatórios)

#### Download SQL Server Data Tools (SSDT)

団 02/09/2018 • ⊙ 4 minutes to read • Contributors 💄 📵 📦 🧣 🔾 all

THIS TOPIC APPLIES TO: SQL Server Azure SQL Database Azure SQL Data Warehouse

✓ Parallel Data Warehouse

<u>SQL Server Data Tools</u> is a modern development tool that you can download for free to build SQL Server relational databases, Azure SQL databases, Integration Services packages, Analysis Services data models, and Reporting Services reports. With SSDT, you can design and deploy any SQL Server content type with the same ease as you would develop an application in Visual Studio.

SSDT 15.5.2 is a standalone web installation experience for SQL Server Database, Analysis Services, Reporting Services, and Integrat