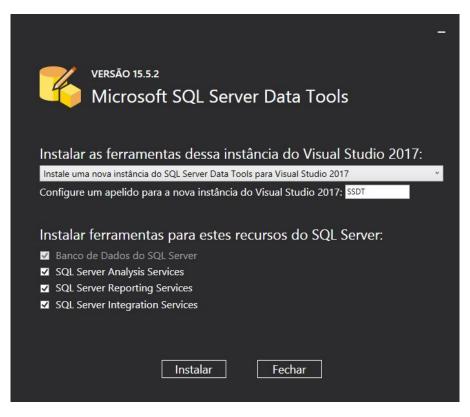

SSDT 15.5.2 is a standalone web installation experience for SQL Server Database, Analysis Services, Reporting Services, and Integration Services projects in Visual Studio 2017 15.5 or later.

SSDT for Visual Studio 2017