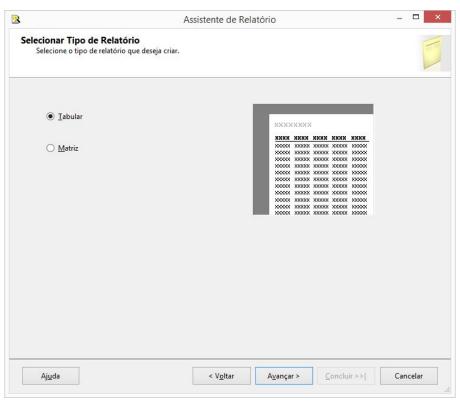

Azure SQL Data Warehouse

✓ Parallel Data Warehouse

<u>SQL Server Data Tools</u> is a modern development tool that you can download for free to build SQL Server relational databases, Azure SQL databases, Integration Services packages, Analysis Services data models, and Reporting Services reports. With SSDT, you can design and deploy any SQL Server content type with the same ease as you would develop an application in Visual Studio.

SSDT 15.5.2 is a standalone web installation experience for SQL Server Database, Analysis Services, Reporting Services, and Integration Services projects in Visual Studio 2017 15.5 or later.

SSDT for Visual Studio 2017

SSDT for Visual Studio 2015











#### Visual Studio Installer







## Visual Studio - Apenas pacote Reporting Services



























Por Alex Souza