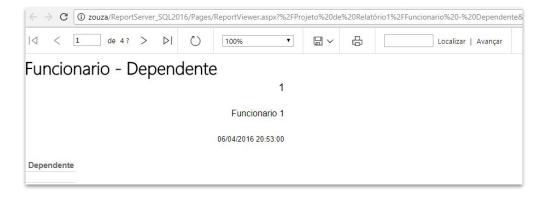

ata Warehouse

✓ Parallel Data Warehouse

<u>SQL Server Data Tools</u> is a modern development tool that you can download for free to build SQL Server relational databases, Azure SQL databases, Integration Services packages, Analysis Services data models, and Reporting Services reports. With SSDT, you can design and deploy any SQL Server content type with the same ease as you would develop an application in Visual Studio.

SSDT 15.5.2 is a standalone web installation experience for SQL Server Database, Analysis Services, Reporting Services, and Integration Services projects in Visual Studio 2017 15.5 or later.

SSDT for Visual Studio 2017

SSDT for Visual Studio 2015











#### Visual Studio Installer







## Visual Studio - Apenas pacote Reporting Services



























Por Alex Souza