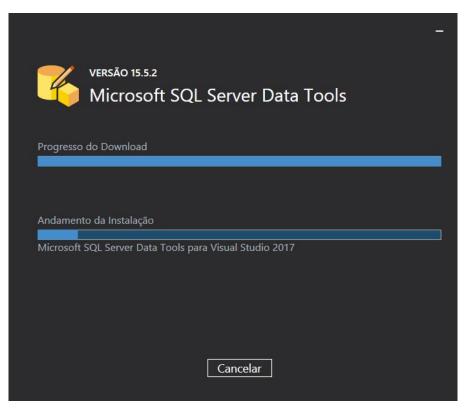

SSDT 15.5.2 is a standalone web installation experience for SQL Server Database, Analysis Services, Reporting Services, and Integration Services projects in Visual Studio 2017 15.5 or later.

SSDT for Visual Studio 2017