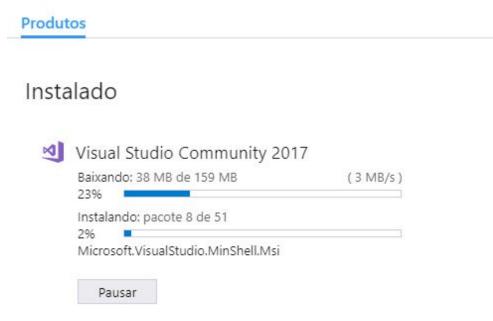

ors 💄 📵 📦 🧣 🔾 all

THIS TOPIC APPLIES TO: SQL Server Azure SQL Database Azure SQL Data Warehouse

✓ Parallel Data Warehouse

<u>SQL Server Data Tools</u> is a modern development tool that you can download for free to build SQL Server relational databases, Azure SQL databases, Integration Services packages, Analysis Services data models, and Reporting Services reports. With SSDT, you can design and deploy any SQL Server content type with the same ease as you would develop an application in Visual Studio.

SSDT 15.5.2 is a standalone web installation experience for SQL Server Database, Analysis Services, Reporting Services, and Integration Services projects in Visual Studio 2017 15.5 or later.

SSDT for Visual Studio 2017

SSDT for Visual Studio 2015











#### Visual Studio Installer







## Visual Studio - Apenas pacote Reporting Services



























Por Alex Souza