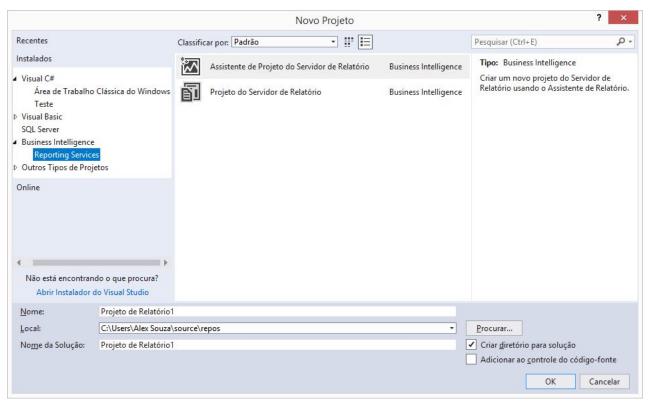

Database Azure SQL Data Warehouse

✓ Parallel Data Warehouse

<u>SQL Server Data Tools</u> is a modern development tool that you can download for free to build SQL Server relational databases, Azure SQL databases, Integration Services packages, Analysis Services data models, and Reporting Services reports. With SSDT, you can design and deploy any SQL Server content type with the same ease as you would develop an application in Visual Studio.

SSDT 15.5.2 is a standalone web installation experience for SQL Server Database, Analysis Services, Reporting Services, and Integration Services projects in Visual Studio 2017 15.5 or later.

SSDT for Visual Studio 2017

SSDT for Visual Studio 2015











#### Visual Studio Installer







## Visual Studio - Apenas pacote Reporting Services



























Por Alex Souza