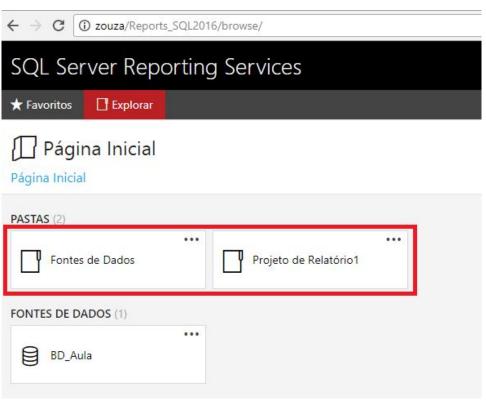

Data Warehouse

✓ Parallel Data Warehouse

<u>SQL Server Data Tools</u> is a modern development tool that you can download for free to build SQL Server relational databases, Azure SQL databases, Integration Services packages, Analysis Services data models, and Reporting Services reports. With SSDT, you can design and deploy any SQL Server content type with the same ease as you would develop an application in Visual Studio.

SSDT 15.5.2 is a standalone web installation experience for SQL Server Database, Analysis Services, Reporting Services, and Integration Services projects in Visual Studio 2017 15.5 or later.

SSDT for Visual Studio 2017

SSDT for Visual Studio 2015











#### Visual Studio Installer







## Visual Studio - Apenas pacote Reporting Services



























Por Alex Souza