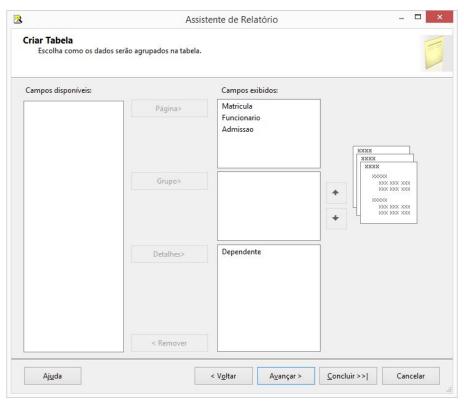

zure SQL Data Warehouse

✓ Parallel Data Warehouse

<u>SQL Server Data Tools</u> is a modern development tool that you can download for free to build SQL Server relational databases, Azure SQL databases, Integration Services packages, Analysis Services data models, and Reporting Services reports. With SSDT, you can design and deploy any SQL Server content type with the same ease as you would develop an application in Visual Studio.

SSDT 15.5.2 is a standalone web installation experience for SQL Server Database, Analysis Services, Reporting Services, and Integration Services projects in Visual Studio 2017 15.5 or later.

SSDT for Visual Studio 2017

SSDT for Visual Studio 2015











#### Visual Studio Installer







## Visual Studio - Apenas pacote Reporting Services



























Por Alex Souza