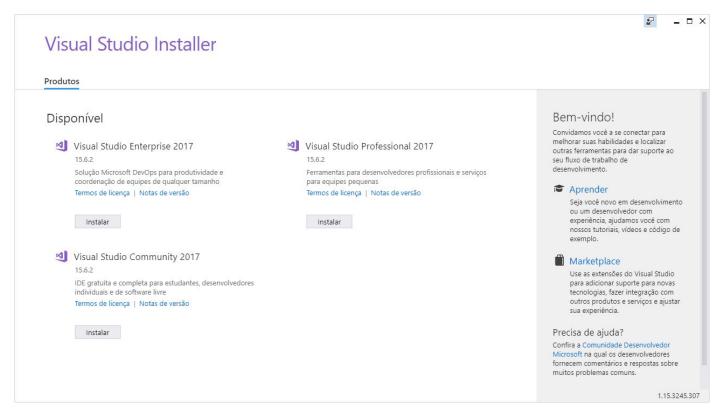

• ⊙ 4 minutes to read • Contributors 💄 📵 📦 🧣 🔾 all

THIS TOPIC APPLIES TO: SQL Server Azure SQL Database Azure SQL Data Warehouse

✓ Parallel Data Warehouse

<u>SQL Server Data Tools</u> is a modern development tool that you can download for free to build SQL Server relational databases, Azure SQL databases, Integration Services packages, Analysis Services data models, and Reporting Services reports. With SSDT, you can design and deploy any SQL Server content type with the same ease as you would develop an application in Visual Studio.

SSDT 15.5.2 is a standalone web installation experience for SQL Server Database, Analysis Services, Reporting Services, and Integration Services projects in Visual Studio 2017 15.5 or later.

SSDT for Visual Studio 2017

SSDT for Visual Studio 2015











#### Visual Studio Installer







## Visual Studio - Apenas pacote Reporting Services



























Por Alex Souza