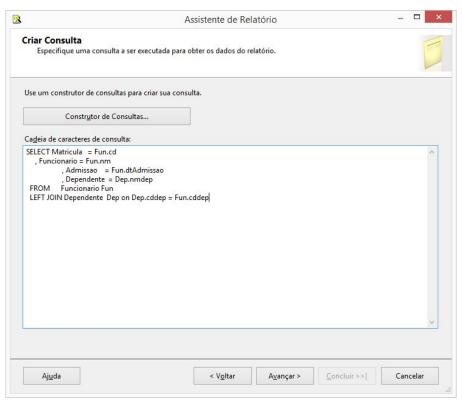

se Azure SQL Data Warehouse

✓ Parallel Data Warehouse

<u>SQL Server Data Tools</u> is a modern development tool that you can download for free to build SQL Server relational databases, Azure SQL databases, Integration Services packages, Analysis Services data models, and Reporting Services reports. With SSDT, you can design and deploy any SQL Server content type with the same ease as you would develop an application in Visual Studio.

SSDT 15.5.2 is a standalone web installation experience for SQL Server Database, Analysis Services, Reporting Services, and Integration Services projects in Visual Studio 2017 15.5 or later.

SSDT for Visual Studio 2017

SSDT for Visual Studio 2015











#### Visual Studio Installer







## Visual Studio - Apenas pacote Reporting Services



























Por Alex Souza